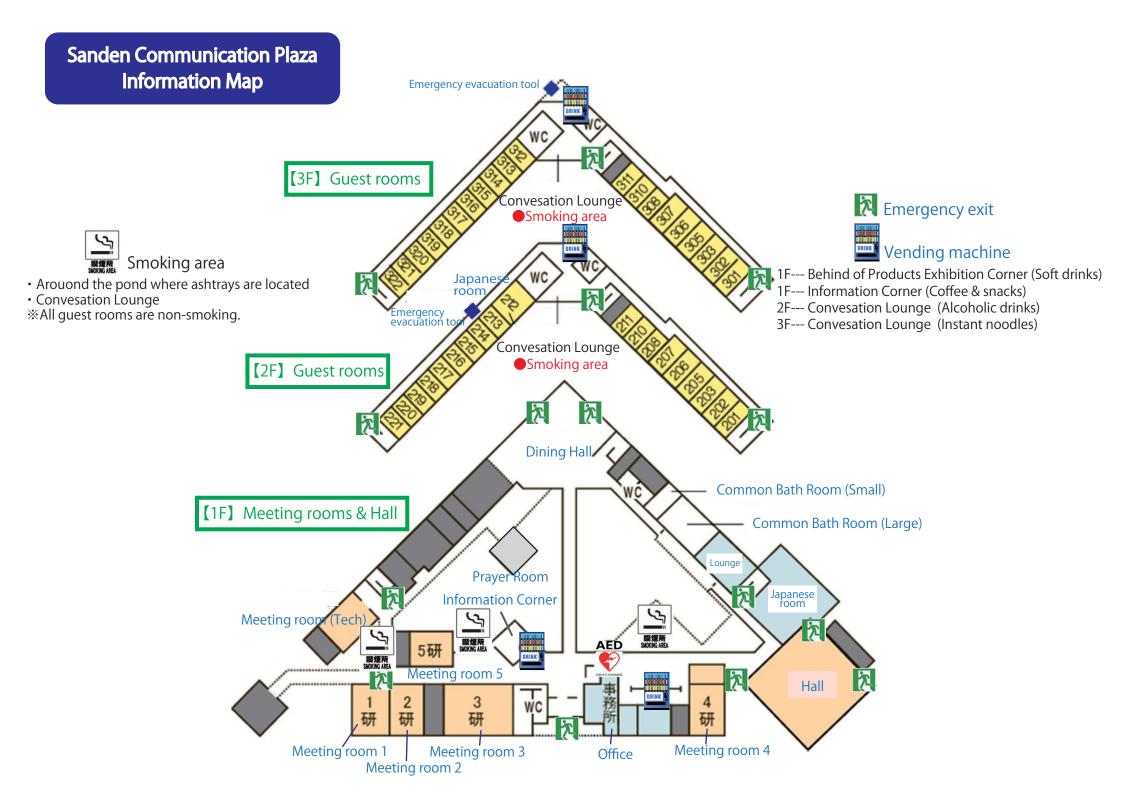

#### Common Bath Rooms

Open: 18:30-23:30

Available: body wash, two-in-

one shampoo, hair dryer

(You can buy teeth brushes,

razors, Kleenex at the office)

<3F>

#### Bed Room (Twin)

- -Available: face towel, bath towel, yukata (you can not take it home)
- \*No bathroom/WC in the room
- \*No smoking
- \*No food or drink

## Conversation Lounge

-Available: vending machine (soft dring, beer, snacks)
\*Smoking lounge