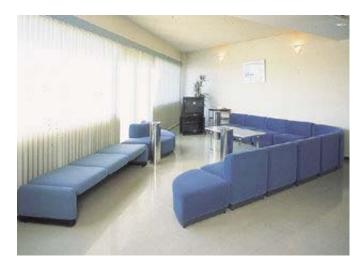

## Conversation Lounge

-Available: vending machine (soft dring, beer, snacks)
\*Smoking lounge