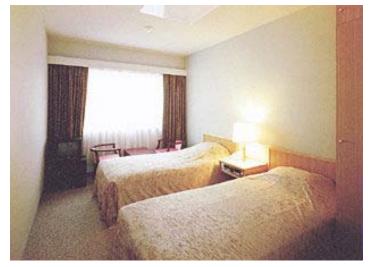

#### Bed Room (Twin)

- -Available: face towel, bath towel, yukata (you can not take it home)
- \*No bathroom/WC in the room
- \*No smoking
- \*No food or drink