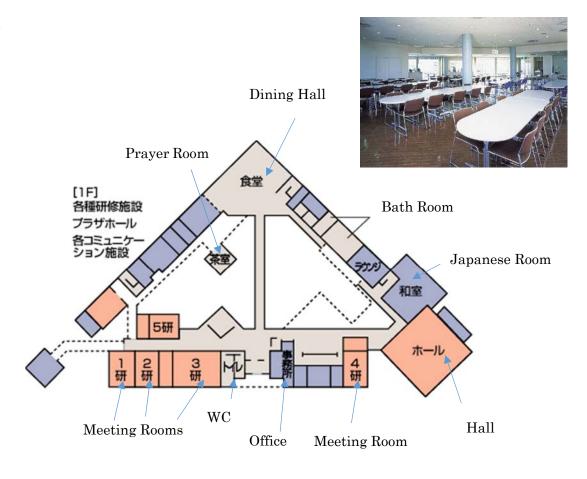

# Wifi

Available in the bed rooms, the hall, the dining room and the meeting rooms.